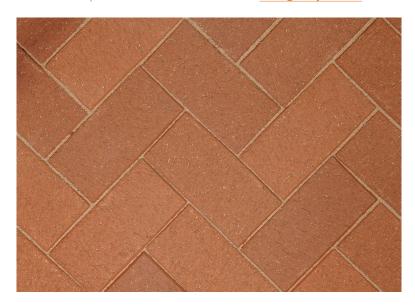

## **Hadley Red Chamfered Pavers**

| Profile Paver Type:            | Rectangular               |       | Dimensions:                      | 210 x 105 x 65 mm    |           |
|--------------------------------|---------------------------|-------|----------------------------------|----------------------|-----------|
| Profile Arrises:               | Chamfered                 |       | Dimensional Range:               | R1                   |           |
| Abrasion Resistance:           | A3                        |       | Dimensional Tolerance:           | L:±6mm W:±4mm T:     | :±3mm     |
| Transverse Break Load:         | Т4                        |       | Dimensions Comment:              | Dimensions include 3 | 3mm Space |
| Slip Skid Resistance:          | U3                        |       | Reflectance Value Dry:           | 10.5                 |           |
| Freeze/Thaw Resistance:        | FP100                     |       | Reflectance Value Wet:           | 7.9                  |           |
| Reaction to Fire:              | Class A1 <sub>(FL)</sub>  |       | Acid Resistance:                 | Class C              |           |
| External Fire Performance:     | Class B <sub>(ROOF)</sub> |       | Dangerous Substances:            | N/A                  |           |
| Thermal Conductivity (P = 50): | 0.72                      | W/m.K | Thermal Resistance ( $P = 50$ ): | 0.09                 | m².K/W    |
| Thermal Conductivity (P = 90): | 0.79                      | W/m.K | Thermal Resistance (P = 90):     | 0.08                 | m².K/W    |
| Quantity per Pack:             | 400                       |       | Recycled Content:                | 0                    | %         |
| Products per Square Metre:     | 46                        |       | Net Dry Density:                 | 2290                 | kg/m³     |
| Product Weight:                | 3.08                      | kg    | DoP common root reference code:  | BL65PVB              |           |