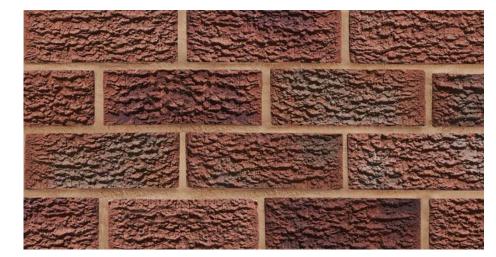

## Civic Multi Clayburn Civic Clayburn Civic Reverse Flamborough Gold Heather Rustic Heather Sandfaced Kirkby Rustic **Moorland Rustic** Pinhole Crofton Buff Pinhole Priory **Priory Mixture** Red Sandfaced Ripley Rustic Victorian Red Weathered Red Willerby Red

HEATHER SANDFACED

KIRKBY RUSTIC

MOORLAND RUSTIC

PINHOLE CROFTON BUFF

Carlton offers a wide range of colours and a variety of textures, including rustic, dragwire, smooth and sandfaced.

www.mbhplc.co.uk/carlton