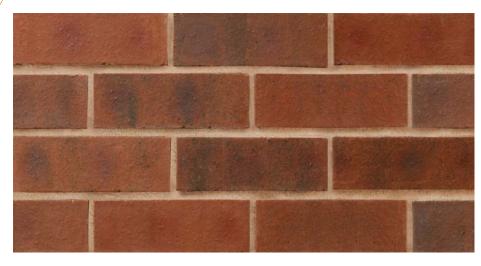

## Civic Multi Clayburn Civic Clayburn Civic Reverse Flamborough Gold Heather Rustic Heather Sandfaced Kirkby Rustic **Moorland Rustic** Pinhole Crofton Buff Pinhole Priory **Priory Mixture** Red Sandfaced Ripley Rustic Victorian Red Weathered Red Willerby Red

HEATHER SANDFACED

KIRKBY RUSTIC

MOORLAND RUSTIC

PINHOLE CROFTON BUFF

Carlton offers a wide range of colours and a variety of textures, including rustic, dragwire, smooth and sandfaced.

www.mbhplc.co.uk/carlton