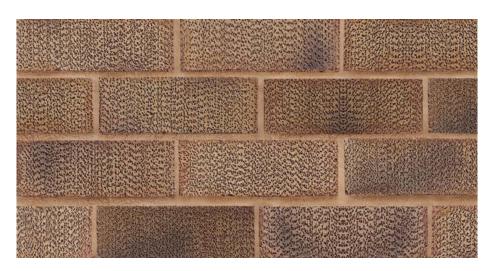

## Civic Multi Clayburn Civic Clayburn Civic Reverse Flamborough Gold Heather Rustic Heather Sandfaced Kirkby Rustic **Moorland Rustic** Pinhole Crofton Buff Pinhole Priory **Priory Mixture** Red Sandfaced Ripley Rustic Victorian Red Weathered Red Willerby Red

With over 130 years' experience of making high quality products, Carlton is a name you can depend upon.

www.mbhplc.co.uk/carlton

CLAYBURN CIVIC

CLAYBURN CIVIC REVERSE

FLAMBOROUGH GOLD

HEATHER RUSTIC

Renowned for manufacturing durable products, with distinct properties and attributes.