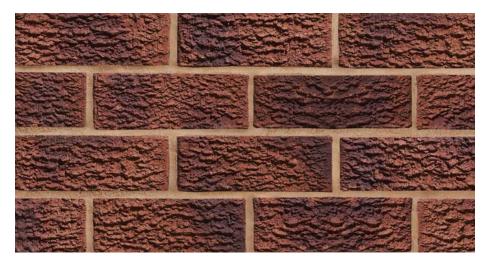

## Civic Multi Clayburn Civic Clayburn Civic Reverse Flamborough Gold Heather Rustic Heather Sandfaced Kirkby Rustic **Moorland Rustic** Pinhole Crofton Buff Pinhole Priory **Priory Mixture** Red Sandfaced Ripley Rustic Victorian Red Weathered Red Willerby Red

PINHOLE PRIORY

PRIORY MIXTURE

RED SANDFACED

RIPLEY RUSTIC

Carlton's 73mm Range includes seventeen products that are widely used for contemporary brickwork in modern housing developments.

VICTORIAN RED

WEATHERED RED