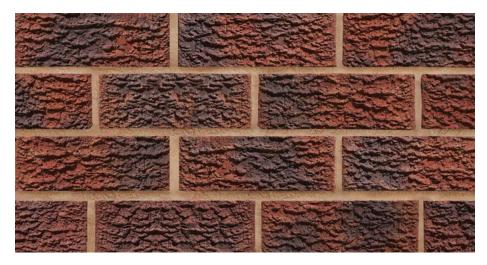

## Civic Multi Clayburn Civic Clayburn Civic Reverse Flamborough Gold Heather Rustic Heather Sandfaced Kirkby Rustic **Moorland Rustic** Pinhole Crofton Buff Pinhole Priory **Priory Mixture** Red Sandfaced Ripley Rustic Victorian Red Weathered Red Willerby Red

HEATHER SANDFACED

KIRKBY RUSTIC

MOORLAND RUSTIC

PINHOLE CROFTON BUFF

Carlton offers a wide range of colours and a variety of textures, including rustic, dragwire, smooth and sandfaced.

www.mbhplc.co.uk/carlton