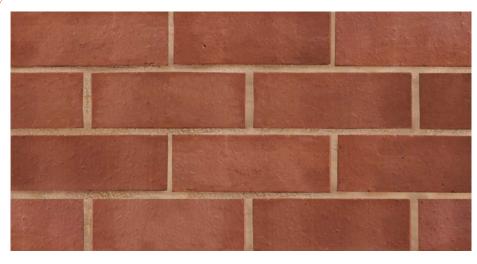

## Civic Multi Clayburn Civic Clayburn Civic Reverse Flamborough Gold Heather Rustic Heather Sandfaced Kirkby Rustic **Moorland Rustic** Pinhole Crofton Buff Pinhole Priory **Priory Mixture** Red Sandfaced Ripley Rustic Victorian Red Weathered Red Willerby Red

PINHOLE PRIORY

PRIORY MIXTURE

RED SANDFACED

RIPLEY RUSTIC

Carlton's 73mm Range includes seventeen products that are widely used for contemporary brickwork in modern housing developments.

VICTORIAN RED

WEATHERED RED