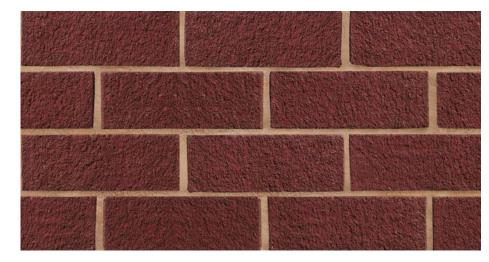

## Civic Multi Clayburn Civic Clayburn Civic Reverse Flamborough Gold Heather Rustic Heather Sandfaced Kirkby Rustic **Moorland Rustic** Pinhole Crofton Buff Pinhole Priory **Priory Mixture** Red Sandfaced Ripley Rustic Victorian Red Weathered Red Willerby Red

PINHOLE PRIORY

PRIORY MIXTURE

RED SANDFACED

RIPLEY RUSTIC

Carlton's 73mm Range includes seventeen products that are widely used for contemporary brickwork in modern housing developments.

VICTORIAN RED

WEATHERED RED