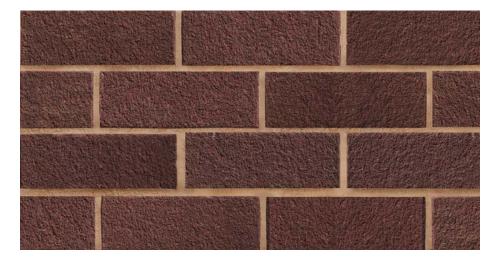

## Civic Multi Clayburn Civic Clayburn Civic Reverse Flamborough Gold Heather Rustic Heather Sandfaced Kirkby Rustic **Moorland Rustic** Pinhole Crofton Buff Pinhole Priory **Priory Mixture** Red Sandfaced Ripley Rustic Victorian Red Weathered Red Willerby Red

HEATHER SANDFACED

KIRKBY RUSTIC

MOORLAND RUSTIC

PINHOLE CROFTON BUFF

Carlton offers a wide range of colours and a variety of textures, including rustic, dragwire, smooth and sandfaced.

www.mbhplc.co.uk/carlton