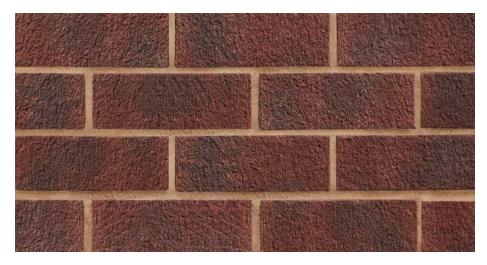

## Civic Multi Clayburn Civic Clayburn Civic Reverse Flamborough Gold Heather Rustic Heather Sandfaced Kirkby Rustic **Moorland Rustic** Pinhole Crofton Buff Pinhole Priory **Priory Mixture** Red Sandfaced Ripley Rustic Victorian Red Weathered Red Willerby Red

PINHOLE PRIORY

PRIORY MIXTURE

RED SANDFACED

RIPLEY RUSTIC

Carlton's 73mm Range includes seventeen products that are widely used for contemporary brickwork in modern housing developments.

VICTORIAN RED

WEATHERED RED