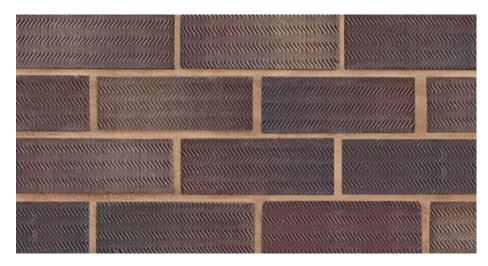

## Civic Multi Clayburn Civic Clayburn Civic Reverse Flamborough Gold Heather Rustic Heather Sandfaced Kirkby Rustic **Moorland Rustic** Pinhole Crofton Buff Pinhole Priory **Priory Mixture** Red Sandfaced Ripley Rustic Victorian Red Weathered Red Willerby Red

PINHOLE PRIORY

PRIORY MIXTURE

RED SANDFACED

RIPLEY RUSTIC

Carlton's 73mm Range includes seventeen products that are widely used for contemporary brickwork in modern housing developments.

VICTORIAN RED

WEATHERED RED