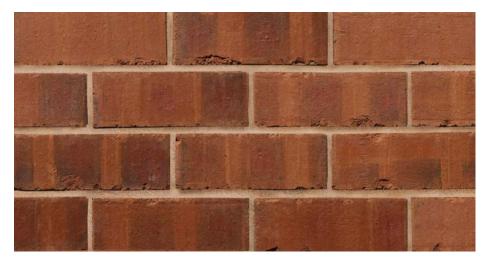

## Civic Multi Clayburn Civic Clayburn Civic Reverse Flamborough Gold Heather Rustic Heather Sandfaced Kirkby Rustic **Moorland Rustic** Pinhole Crofton Buff Pinhole Priory **Priory Mixture** Red Sandfaced Ripley Rustic Victorian Red Weathered Red Willerby Red

PINHOLE PRIORY

PRIORY MIXTURE

RED SANDFACED

RIPLEY RUSTIC

Carlton's 73mm Range includes seventeen products that are widely used for contemporary brickwork in modern housing developments.

VICTORIAN RED

WEATHERED RED