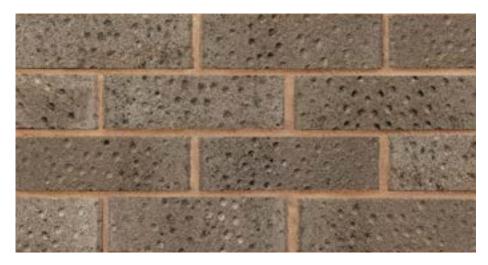

### DURABLE, VERSATILE, AFFORDABLE

BRODSWORTH MIXTURE

BROWN BRINDLE

COTTESMORE GREY

HEATHER SANDFACED

Also available in 73 mm.

MOORLAND SANDFACED

MAPPLEWELL LIGHT