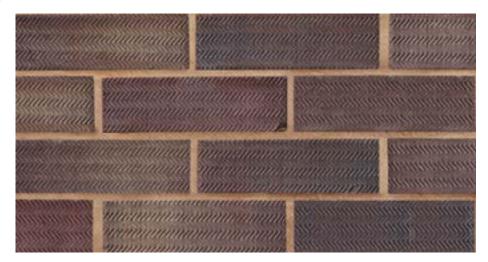

|                                       | 1500 kg/m <sup>3</sup> |
| Compressive strength (minimum) |                   | Water absorption |                                   | Thermal conductivity                 |                              | Dimensions (in mm)                    |                        |
| 40 N/mm²                       |                   | Less than 10%    |                                   | 0.62 (50%) W/m.K<br>0.69 (90%) W/m.K |                              | 215 x 102.5 x 65<br>215 x 102.5 x 73* |                        |

<sup>\*</sup>Available where indicated





### DURABLE, VERSATILE, AFFORDABLE



BRODSWORTH MIXTURE



BROWN BRINDLE







COTTESMORE GREY



HEATHER SANDFACED

Also available in 73 mm.



MOORLAND SANDFACED



MAPPLEWELL LIGHT







RIPLEY RUSTIC

Also available in 73 mm.





CAPITAL COLLECTION

Michelmersh Brick Holdings PLC Freshfield Lane, Danehill Haywards Heath Sussex RH17 7HH Tel: 0844 931 0022 Fax: 0844 931 0021 sales@mbhplc.co.uk www.mbhplc.co.uk