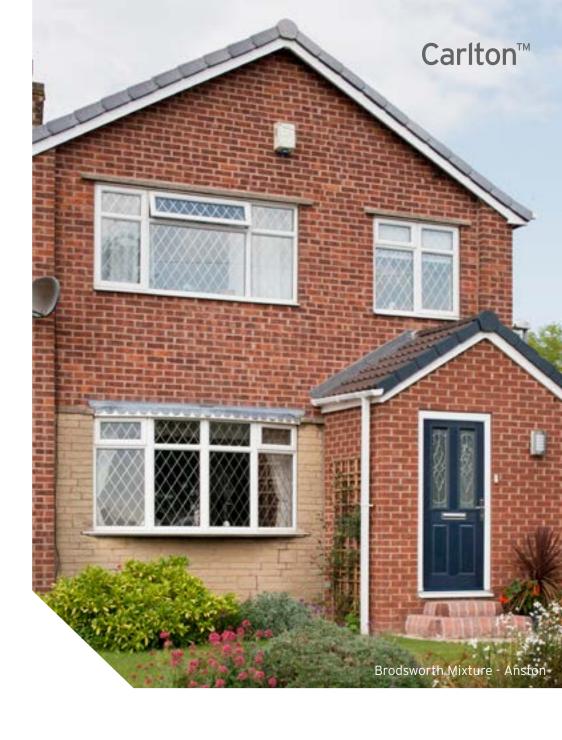

### Carlton™

### DURABLE, VERSATILE, AFFORDABLE

BRODSWORTH MIXTURE

BROWN BRINDLE

COTTESMORE GREY

HEATHER SANDFACED

Also available in 73 mm.

MOORLAND SANDFACED

MAPPLEWELL LIGHT