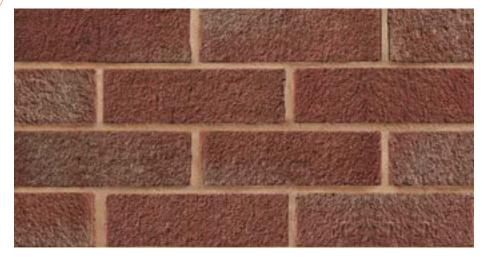

### DURABLE, VERSATILE, AFFORDABLE

BRODSWORTH MIXTURE

BROWN BRINDLE

COTTESMORE GREY

HEATHER SANDFACED

Also available in 73 mm.

MOORLAND SANDFACED

MAPPLEWELL LIGHT