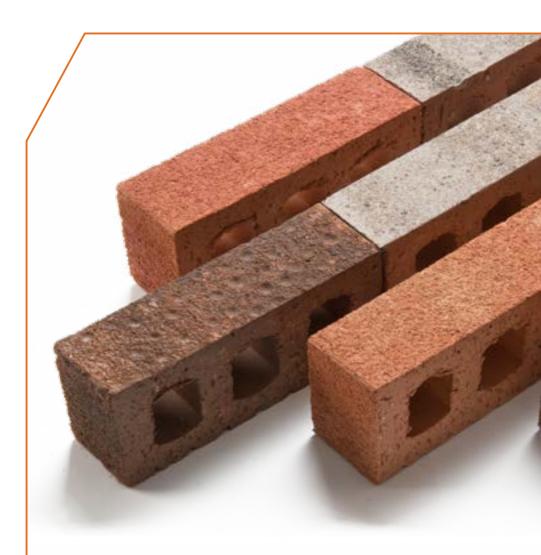

#### CAPITAL COLLECTION

The Capital Collection comprises seven brick types, presenting a range of colours and textures that are meticulously designed to match 20th Century brickwork. Complementing architecture from the post-war era, to contemporary designs on new builds, the collection's versatility, durability and affordability helps you to choose the right brick, first time!

### DURABLE, VERSATILE, AFFORDABLE

BRODSWORTH MIXTURE

BROWN BRINDLE

COTTESMORE GREY

HEATHER SANDFACED

Also available in 73 mm.

MOORLAND SANDFACED

MAPPLEWELL LIGHT