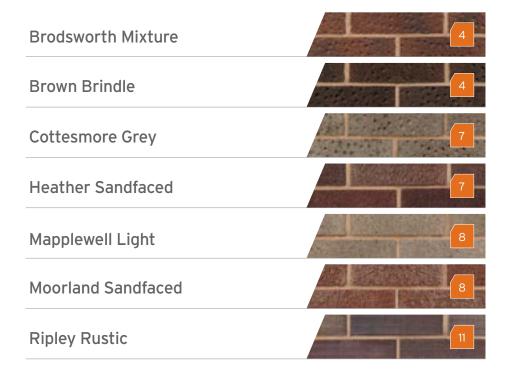

### DURABLE, VERSATILE, AFFORDABLE

BRODSWORTH MIXTURE

BROWN BRINDLE

COTTESMORE GREY

HEATHER SANDFACED

Also available in 73 mm.

MOORLAND SANDFACED

MAPPLEWELL LIGHT

RIPLEY RUSTIC

Also available in 73 mm.

CAPITAL COLLECTION

Michelmersh Brick Holdings PLC Freshfield Lane, Danehill Haywards Heath Sussex RH17 7HH Tel: 0844 931 0022 Fax: 0844 931 0021 sales@mbhplc.co.uk www.mbhplc.co.uk