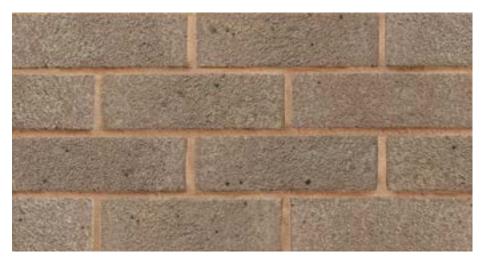

### DURABLE, VERSATILE, AFFORDABLE

BRODSWORTH MIXTURE

BROWN BRINDLE

COTTESMORE GREY

HEATHER SANDFACED

Also available in 73 mm.

MOORLAND SANDFACED

MAPPLEWELL LIGHT