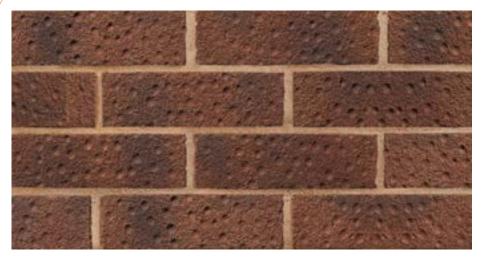

### DURABLE, VERSATILE, AFFORDABLE

BRODSWORTH MIXTURE

BROWN BRINDLE

COTTESMORE GREY

HEATHER SANDFACED

Also available in 73 mm.

MOORLAND SANDFACED

MAPPLEWELL LIGHT