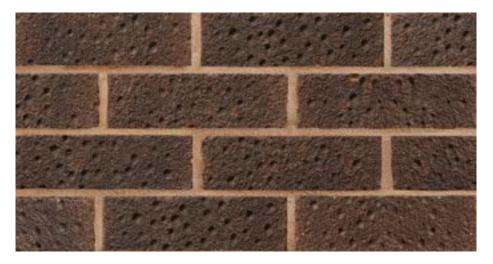

### DURABLE, VERSATILE, AFFORDABLE

BRODSWORTH MIXTURE

BROWN BRINDLE

COTTESMORE GREY

HEATHER SANDFACED

Also available in 73 mm.

MOORLAND SANDFACED

MAPPLEWELL LIGHT