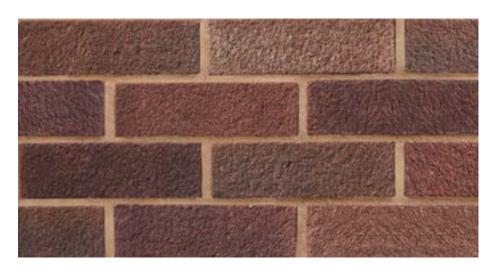

### DURABLE, VERSATILE, AFFORDABLE

BRODSWORTH MIXTURE

BROWN BRINDLE

COTTESMORE GREY

HEATHER SANDFACED

Also available in 73 mm.

MOORLAND SANDFACED

MAPPLEWELL LIGHT